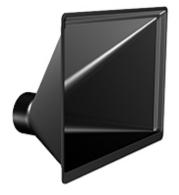

# **Big Gulp Dust Hood**

The Big Gulp is the dust collection accessory with many applications. From your chop saw to your lathe to even your drill press. Place it behind, underneath or where ever is convenient on your machine and it becomes a great catch all device for dust, chips and debris. The big gulp is 12-1/2" x 16" and accepts a standard 4" dust hose with a hose clamp.