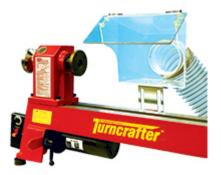

#### Lathe Dust Hood

A clear protective shield that swings up and out of the way. The hood includes a Super Strong Magnetic Mounting

Bracket and Clamp. Instant positioning along the length of any lathe without clamps. Works on virtually any lathe.

A 6" x 9" opening is ideal for pen crafting.Has a standard 4" flange opening. C-03

4"吊勾 4" Hose and Pipe Hanger

YW1093

4"\*2-1/2"錐形接頭 4"x2-1/2" REDUCER 150 PCS 18/20 KGS 4.7"

4" to 2 1/2" Dust Collection Hose Reducer