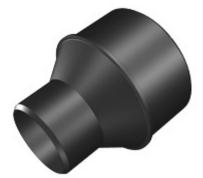

YW1094

4"\*2-1/4"錐形接頭 4"x2-1/4" REDUCER 150 PCS 18/20 KGS 4.7'

YW1095

4"\*2"錐形接頭 4"x2" REDUCER 150 PCS 18/20 KGS 4.7'

4" to 2" allows you to reduce from a 4" hose down to a 2" hose. Hose clamps are required for this type of connection.