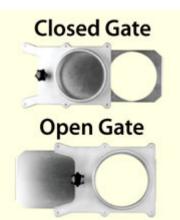

### **Aluminum Through Blast Gate**

Tired of constantly having to clean the build up of dust & debris out of your blastgates? With the new Through Blastgates, the gate slides all the way through the casing which in turn cleans out the blastgate everytime you open it.

YW1097

4"鋁製活動式風閘 Self-Cleaning Blast Gates

型 號 Model NO. 品 名 Description 圖 樣 Drawing

YW1098

2-1/2"鋁製風開 2-1/2" ALUMINUM BLAST GATE 100 PCS 34/35 KGS 2.9" (27"x 16.1"x 11.5")

4" Threaded Quick Disconnect Blast Gate