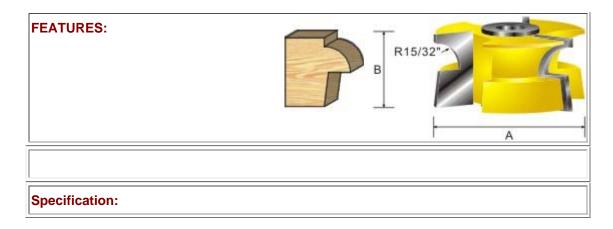

Name: 1/4 & 1/2 INCHES ROUND (SHAPER CUTTERS)

Model:800 SERIES

**FEATURES:** 

| Item No.                   | A        | В  |
|----------------------------|----------|----|
| 805010                     | 2-5/8"   | 1" |
| Name: OGEE (SHAPER CUTTER) |          |    |
| Model:800 SERIES           |          |    |
| FEATURES:                  | B R1/4"- | 7  |
| Specification:             |          |    |