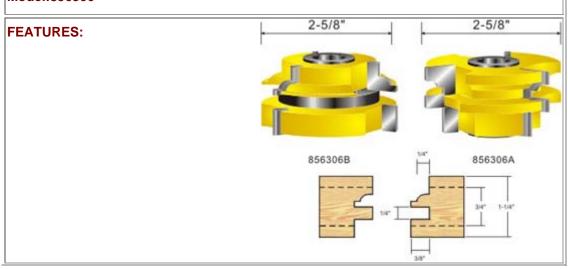

#### Model:856006

Name: OGEE RAIL & STILE SET

Name: CHAMFER RAIL & STILE SET

Model:856206

Name: BEAD RAIL & STILE SET

| 3/4" BORE   |                   |                  |                 |
|-------------|-------------------|------------------|-----------------|
| Item No.    | Cutter Diameter A | Cutting Length B | Cutting Width C |
| 866060      | 5"                | 5/8"             | 1-1/2"          |
|             |                   |                  |                 |
| 1-1/4" BORE |                   |                  |                 |
| Item No.    | Cutter Diameter A | Cutting Length B | Cutting Width C |
| 866120      | 5-1/2"            | 5/8"             | 1-1/2"          |