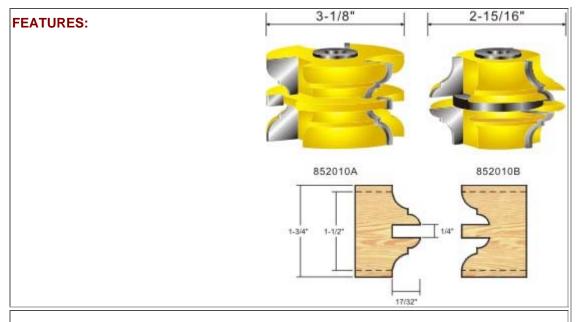

Name: COVE & BEAD SET (SHAPER CUTTER)

Name: CONCAVE RAIL & STILE SET

#### Model:856006

Name: OGEE RAIL & STILE SET

Name: CHAMFER RAIL & STILE SET

Model:856206

Name: BEAD RAIL & STILE SET

| 3/4" BORE   |                   |                  |                 |
|-------------|-------------------|------------------|-----------------|
| Item No.    | Cutter Diameter A | Cutting Length B | Cutting Width C |
| 866060      | 5"                | 5/8"             | 1-1/2"          |
|             |                   |                  |                 |
| 1-1/4" BORE |                   |                  |                 |
| Item No.    | Cutter Diameter A | Cutting Length B | Cutting Width C |
| 866120      | 5-1/2"            | 5/8"             | 1-1/2"          |