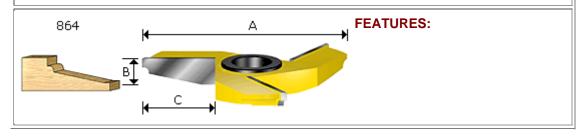

#### Name: RAISED PANEL CUTTER

#### Model:864 SERIES

| 3/4" BORE   |                 |                |                 |
|-------------|-----------------|----------------|-----------------|
| Item No.    | CUTTER DIAMETER | CUTTING LENGTH | CUTTING WIDTH C |
| 864060      | 5"              | 5/8"           | 1-1/2"          |
| 1-1/4" BORE |                 |                |                 |
| Item No.    | CUTTER DIAMETER | CUTTING LENGTH | CUTTING WIDTH C |
| 864120      | 5-1/2"          | 5/8"           | 1-1/2"          |