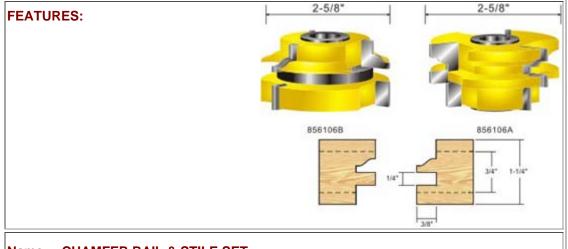

Name: COVE & BEAD SET (SHAPER CUTTER)

Name: CONCAVE RAIL & STILE SET

#### Model:856006

Name: OGEE RAIL & STILE SET

Name: CHAMFER RAIL & STILE SET

Model:856206

Name: BEAD RAIL & STILE SET

| 3/4" BORE   |                   |                  |                 |
|-------------|-------------------|------------------|-----------------|
| Item No.    | Cutter Diameter A | Cutting Length B | Cutting Width C |
| 866060      | 5"                | 5/8"             | 1-1/2"          |
|             |                   |                  |                 |
| 1-1/4" BORE |                   |                  |                 |
| Item No.    | Cutter Diameter A | Cutting Length B | Cutting Width C |
| 866120      | 5-1/2"            | 5/8"             | 1-1/2"          |