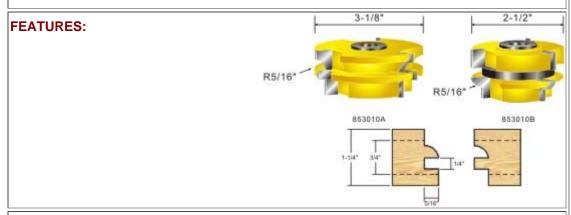

| 1"       |    |          |
|----------|----|----------|
| Item No. | А  | В        |
| 833100   | 3" | 1-11/64" |

Name: CONCAVE RAIL & STILE SET

Model:853010

Name: CONVEX RAIL & STILE SET

Model:854010

Name: OGEE RAIL & STILE SET