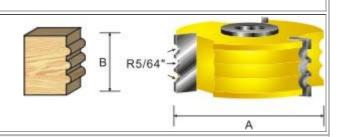

#### Specification:

| Item No. | Α      | В      |
|----------|--------|--------|
| 822010   | 2-5/8" | 1-1/2" |

Name: TRIPLE FLUTE (SHAPER CUTTER)

Model:800 SERIES

**FEATURES:** 

Specification:

| Item No. | А      | В  |
|----------|--------|----|
| 823010   | 2-5/8" | 1" |