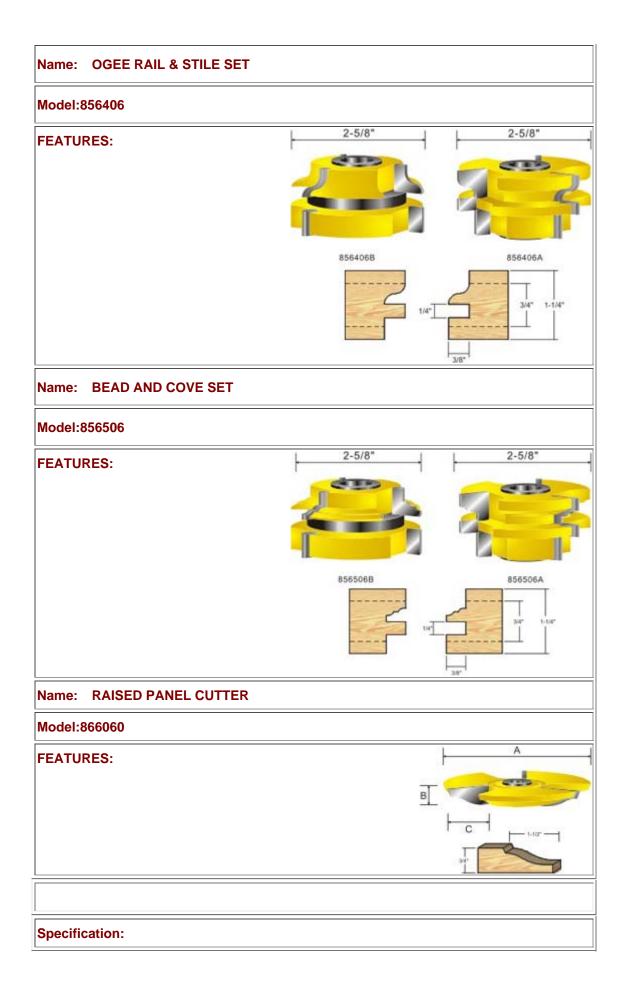

#### Model:856006

Name: OGEE RAIL & STILE SET

Name: CHAMFER RAIL & STILE SET

Model:856206

Name: BEAD RAIL & STILE SET

| 3/4" BORE   |                   |                  |                 |
|-------------|-------------------|------------------|-----------------|
| Item No.    | Cutter Diameter A | Cutting Length B | Cutting Width C |
| 866060      | 5"                | 5/8"             | 1-1/2"          |
|             |                   |                  |                 |
| 1-1/4" BORE |                   |                  |                 |
| Item No.    | Cutter Diameter A | Cutting Length B | Cutting Width C |
| 866120      | 5-1/2"            | 5/8"             | 1-1/2"          |