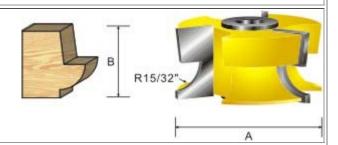

Name: 1/4 & 1/2 INCHES ROUND (SHAPER CUTTERS)

Model:800 SERIES

**FEATURES:** 

| Item No.                   | A        | В  |
|----------------------------|----------|----|
| 805010                     | 2-5/8"   | 1" |
| Name: OGEE (SHAPER CUTTER) |          |    |
| Model:800 SERIES           |          |    |
| FEATURES:                  | B R1/4"- | 7  |
| Specification:             |          |    |