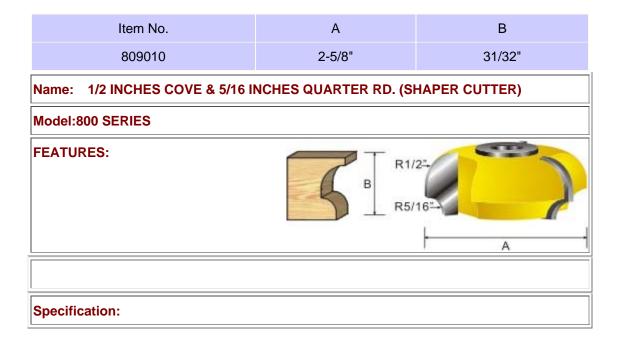

Model:800 SERIES

| Item No.                              | Α                    | В  |  |  |
|---------------------------------------|----------------------|----|--|--|
| 808010                                | 2-5/8"               | 1" |  |  |
| Name: 5/16 INCHES COVE & 3/8 INCHES E | BEAD (SHAPER CUTTER) |    |  |  |
| Model:800 SERIES                      |                      |    |  |  |
| FEATURES:                             |                      |    |  |  |
| Specification:                        |                      |    |  |  |
| Specification:                        |                      |    |  |  |