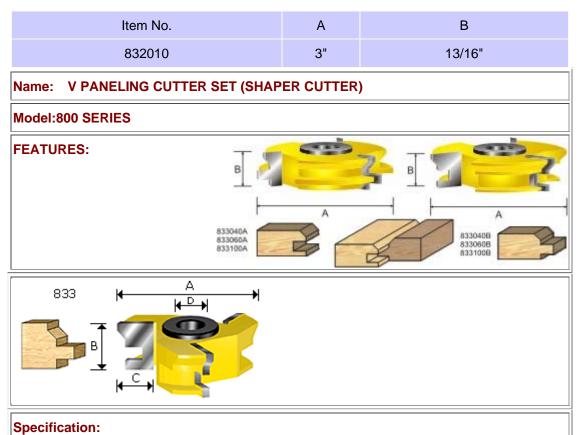

| 1/2"     |        |        |
|----------|--------|--------|
| Item No. | Α      | В      |
| 833040   | 2-5/8" | 21/32" |
| 3/4"     |        |        |
| Item No. | А      | В      |
| 833060   | 2-3/4" | 29/32" |

| 1"       |    |          |
|----------|----|----------|
| Item No. | А  | В        |
| 833100   | 3" | 1-11/64" |

Name: CONCAVE RAIL & STILE SET

Model:853010

Name: CONVEX RAIL & STILE SET

Model:854010

Name: OGEE RAIL & STILE SET