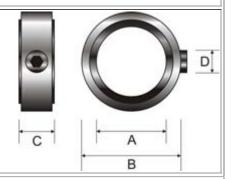

Name: COLLARS

#### Model:901 SERIES

# FEATURES:

Collars are used for cutters with shank mounted bearings.

| Item No. | Diameters Inside x Outside A x B | Shim Thickness C | D  |
|----------|----------------------------------|------------------|----|
| 901011   | 6mm (0.237") x 11mm (0.433")     | 5.5mm (0.217")   | МЗ |
| 901021   | 6.35mm (0.250") x 11mm (0.433")  | 5.5mm (0.217")   | М3 |
| 901031   | 8mm (0.315") x 14mm (0.551")     | 6.4mm (0.252")   | M4 |
| 901041   | 12mm (0.473") x 18mm (0.709")    | 6.4mm (0.252")   | M4 |
| 901051   | 12.7mm (0.500") x 18mm (0.709")  | 6.4mm (0.252")   | M4 |