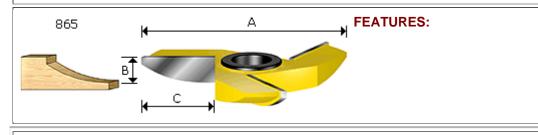

Name: RAISED PANEL CUTTER

#### Model:865 SERIES

#### Specification:

| 3/4" BORE   |                 |                |                 |
|-------------|-----------------|----------------|-----------------|
| Item No.    | CUTTER DIAMETER | CUTTING LENGTH | CUTTING WIDTH C |
| 865060      | 5"              | 5/8"           | 1-1/2"          |
| 1-1/4" BORE |                 |                |                 |
| Item No.    | CUTTER DIAMETER | CUTTING LENGTH | CUTTING WIDTH C |
| 865120      | 5-1/2"          | 5/8"           | 1-1/2"          |