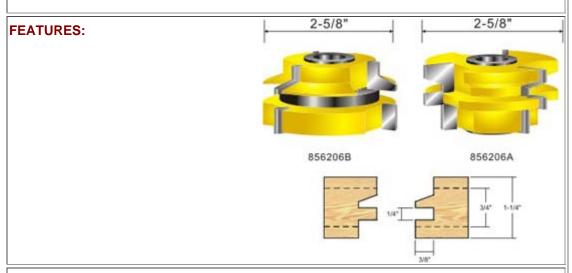

#### Model:856006

Name: OGEE RAIL & STILE SET

Name: CHAMFER RAIL & STILE SET

Model:856206

Name: BEAD RAIL & STILE SET

| 3/4" BORE   |                   |                  |                 |
|-------------|-------------------|------------------|-----------------|
| Item No.    | Cutter Diameter A | Cutting Length B | Cutting Width C |
| 866060      | 5"                | 5/8"             | 1-1/2"          |
|             |                   |                  |                 |
| 1-1/4" BORE |                   |                  |                 |
| Item No.    | Cutter Diameter A | Cutting Length B | Cutting Width C |
| 866120      | 5-1/2"            | 5/8"             | 1-1/2"          |