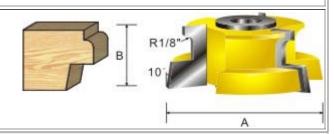

em No.              |       |            | 4    | В   |
|---------------------|-----------------------|-------|------------|------|-----|
|                     | 812010                |       | 3-1        | 1/4" | 1"  |
| Name:               | CORNER ROUND AND OGEE | (SHAF | ER CUTTER) |      |     |
| Model:8             | 300 SERIES            |       |            |      |     |
| FEATURES:  B R5/32" |                       |       |            |      |     |
|                     |                       |       |            | +    | Α . |
|                     |                       |       | ·          | ·    | ·   |

| Item No. | А      | В  |
|----------|--------|----|
| 813010   | 2-5/8" | 1" |

Name: CORNER ROUND AND TAPER RABBET (SHAPER CUTTER)

Model:800 SERIES

**FEATURES:** 



#### Specification:

| Item No. | А      | В  |
|----------|--------|----|
| 814010   | 2-5/8" | 1" |

Name: DOOR LIP (SHAPER CUTTER)

Model:800 SERIES

**FEATURES:** 



#### Specification:

| Item No. | Α      | В      |
|----------|--------|--------|
| 815010   | 2-5/8" | 1-1/4" |

Name: DOOR LIP (SHAPER CUTTER)

Model:800 SERIES



| Item No.                          | Α      | В      |  |  |
|-----------------------------------|--------|--------|--|--|
| 816010                            | 2-5/8" | 1-1/4" |  |  |
| Name: FEMALE SASH (SHAPER CUTTER) |        |        |  |  |
| Model:800 SERIES                  |        |        |  |  |
| FEATURES:                         |        |        |  |  |
| Α 1                               |        |        |  |  |
|