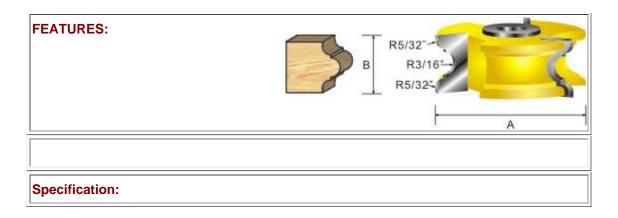

| Item No.                          | Α             | В  |  |  |
|-----------------------------------|---------------|----|--|--|
| 811010                            | 2-7/8"        | 1" |  |  |
| Name: OGEE AND BEAD TABLE EDGE (S | HAPER CUTTER) |    |  |  |
| Model:800 SERIES                  |               |    |  |  |
| FEATURES:  B R1/2" R5/32" A       |               |    |  |  |
|                                   |               |    |  |  |
| Specification:                    |               |    |  |  |