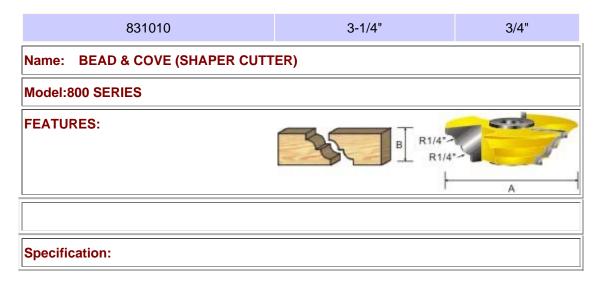

| 829010                           | 2-5/8" | 1" |  |  |
| Name: WEDGE GROOVE (SHAPER CUTTE | ER)    |    |  |  |
| Model:800 SERIES                 |        |    |  |  |
| FEATURES:                        |        |    |  |  |
|                                  |        |    |  |  |
| Specification:                   |        |    |  |  |

| Item No.                     | А        | В |  |  |  |
|------------------------------|----------|---|--|--|--|
| 830010                       | 2-5/8" 1 |   |  |  |  |
| Name: OGEE (SHAPER CUTTER)   |          |   |  |  |  |
| Model:800 SERIES             |          |   |  |  |  |
| FEATURES:  B R1/2*- R1/2*- A |          |   |  |  |  |
|                              |          |   |  |  |  |
| Specification:               |          |   |  |  |  |





| 1/2"     |        |        |
|----------|--------|--------|
| Item No. | Α      | В      |
| 833040   | 2-5/8" | 21/32" |
| 3/4"     |        |        |
| Item No. | А      | В      |
| 833060   | 2-3/4" | 29/32" |

| 1"       |    |          |
|----------|----|----------|
| Item No. | А  | В        |
| 833100   | 3" | 1-11/64" |

Name: CONCAVE RAIL & STILE SET

Model:853010



Name: CONVEX RAIL & STILE SET

Model:854010



Name: OGEE RAIL & STILE SET



| S | p | е | Ci | fi | C | at | io | n | • |
|---|---|---|----|----|---|----|----|---|---|
|   |   |   |    |    |   |    |    |   |   |

| 3/4" BORE   |                 |                |                 |
|-------------|-----------------|----------------|-----------------|
| Item No.    | CUTTER DIAMETER | CUTTING LENGTH | CUTTING