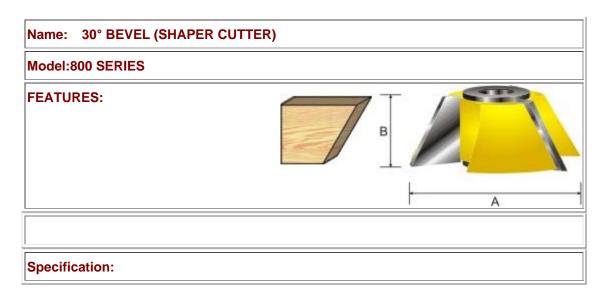

| Item No.                                     | Α      | В      |  |
|----------------------------------------------|--------|--------|--|
| 821010                                       | 3-3/8" | 1-1/2" |  |
| Name: VERTICAL PANEL RAISING (SHAPER CUTTER) |        |        |  |
| Model:800 SERIES                             |        |        |  |

FEATURES:

B
R5/64\*
A

#### Specification:

| Item No. | Α      | В      |
|----------|--------|--------|
| 822010   | 2-5/8" | 1-1/2" |

Name: TRIPLE FLUTE (SHAPER CUTTER)

Model:800 SERIES

**FEATURES:** 

Specification:

| Item No. | А      | В  |
|----------|--------|----|
| 823010   | 2-5/8" | 1" |