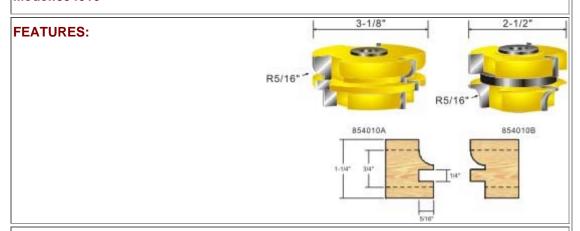

| 1"       |    |          |
|----------|----|----------|
| Item No. | А  | В        |
| 833100   | 3" | 1-11/64" |

Name: CONCAVE RAIL & STILE SET

Model:853010

Name: CONVEX RAIL & STILE SET

Model:854010

Name: OGEE RAIL & STILE SET