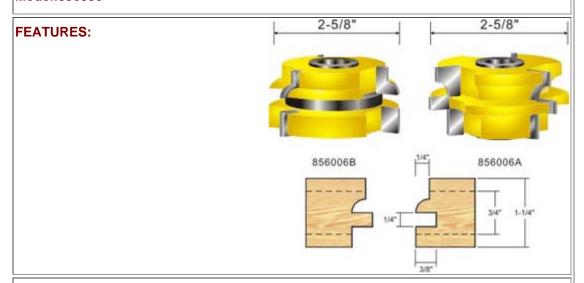

#### Model:856006

Name: OGEE RAIL & STILE SET

Name: CHAMFER RAIL & STILE SET

Model:856206

Name: BEAD RAIL & STILE SET

| 3/4" BORE   |                   |                  |                 |
|-------------|-------------------|------------------|-----------------|
| Item No.    | Cutter Diameter A | Cutting Length B | Cutting Width C |
| 866060      | 5"                | 5/8"             | 1-1/2"          |
|             |                   |                  |                 |
| 1-1/4" BORE |                   |                  |                 |
| Item No.    | Cutter Diameter A | Cutting Length B | Cutting Width C |
| 866120      | 5-1/2"            | 5/8"             | 1-1/2"          |