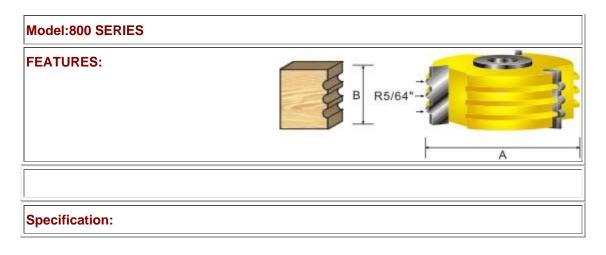

| Item No.                                     | Α      | В      |  |
|----------------------------------------------|--------|--------|--|
| 821010                                       | 3-3/8" | 1-1/2" |  |
| Name: VERTICAL PANEL RAISING (SHAPER CUTTER) |        |        |  |
| Model:800 SERIES                             |        |        |  |

FEATURES:

B
R5/64\*
A

#### Specification:

| Item No. | Α      | В      |
|----------|--------|--------|
| 822010   | 2-5/8" | 1-1/2" |

Name: TRIPLE FLUTE (SHAPER CUTTER)

Model:800 SERIES

**FEATURES:** 

Specification:

| Item No. | А      | В  |
|----------|--------|----|
| 823010   | 2-5/8" | 1" |