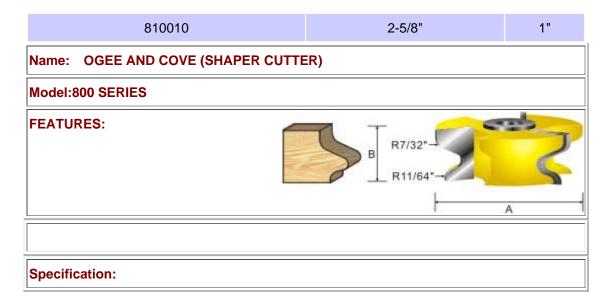

|                     | Item No.              |       |            | 4    | В   |
|---------------------|-----------------------|-------|------------|------|-----|
|                     | 812010                |       | 3-1        | 1/4" | 1"  |
| Name:               | CORNER ROUND AND OGEE | (SHAF | ER CUTTER) |      |     |
| Model:8             | 300 SERIES            |       |            |      |     |
| FEATURES:  B R5/32" |                       |       |            |      |     |
|                     |                       |       |            | +    | Α . |
|                     |                       |       | ·          | ·    | ·   |