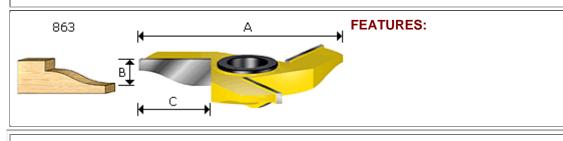

#### Name: RAISED PANEL CUTTER

#### Model:863 SERIES

#### Specification:

| 3/4" BORE   |                 |                |                 |
|-------------|-----------------|----------------|-----------------|
| Item No.    | CUTTER DIAMETER | CUTTING LENGTH | CUTTING WIDTH C |
| 863060      | 5"              | 5/8"           | 1-1/2"          |
| 1-1/4" BORE |                 |                |                 |
| Item No.    | CUTTER DIAMETER | CUTTING LENGTH | CUTTING WIDTH C |
| 863120      | 5-1/2"          | 5/8"           | 1-1/2"          |