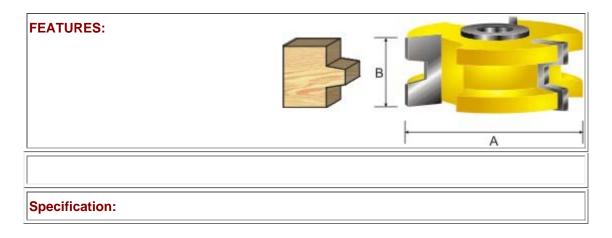

#### Specification:

| Item No. | Α      | В      |
|----------|--------|--------|
| 822010   | 2-5/8" | 1-1/2" |

Name: TRIPLE FLUTE (SHAPER CUTTER)

Model:800 SERIES

**FEATURES:** 

Specification:

| Item No. | А      | В  |
|----------|--------|----|
| 823010   | 2-5/8" | 1" |

Name: TRIPLE BEAD (SHAPER CUTTER)

| Item No.                         | Α      | В  |  |  |  |
|----------------------------------|--------|----|--|--|--|
| 824010                           | 2-5/8" | 1" |  |  |  |
| Name: GLUE JOINT (SHAPER CUTTER) |        |    |  |  |  |
| Model:800 SERIES                 |        |    |  |  |  |
| FEATURES:                        |        |    |  |  |  |
| Specification:                   |        |    |  |  |  |