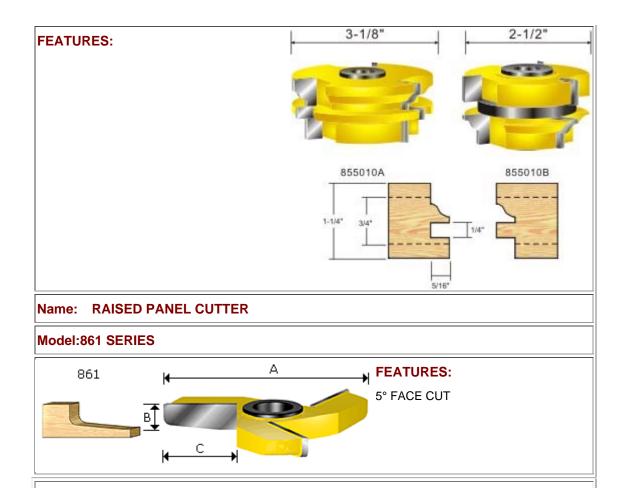

| 1"       |    |          |
|----------|----|----------|
| Item No. | А  | В        |
| 833100   | 3" | 1-11/64" |

Name: CONCAVE RAIL & STILE SET

Model:853010

Name: CONVEX RAIL & STILE SET

Model:854010

Name: OGEE RAIL & STILE SET

| S | p | е | Ci | fi | C | at | io | n | • |
|---|---|---|----|----|---|----|----|---|---|
|   |   |   |    |    |   |    |    |   |   |

| 3/4" BORE   |                 |                |                 |
|-------------|-----------------|----------------|-----------------|
| Item No.    | CUTTER DIAMETER | CUTTING LENGTH | CUTTING WIDTH C |
| 861060      | 5"              | 5/8"           | 1-1/2"          |
| 1-1/4" BORE |                 |                |                 |
| Item No.    | CUTTER DIAMETER | CUTTING LENGTH | CUTTING WIDTH C |
| 861120      | 5-1/2"          | 5/8"           | 1-1/2"          |

# Name: RAISED PANEL CUTTER Model:860 SERIES 862 A FEATURES: 15° Face Cut

| 3/4" BORE   |                 |                |                 |
|-------------|-----------------|----------------|-----------------|
| Item No.    | CUTTER DIAMETER | CUTTING LENGTH | CUTTING WIDTH C |
| 862060      | 5"              | 5/8"           | 1-1/2"          |
| 1-1/4" BORE |                 |                |                 |
| Item No.    | CUTTER DIAMETER | CUTTING LENGTH | CUTTING WIDTH C |
| 862120      | 5-1/2"          | 5/8"           | 1-1/2"          |